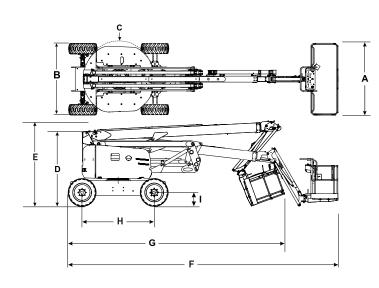

# SJ63 AJ ARTICULATING BOOM LIFT

| Dimensions                           | SJ63 AJ                      |
|--------------------------------------|------------------------------|
| Work Height                          | 21.38 m                      |
| Platform Height                      | 19.38 m                      |
| Horizontal Reach                     | 12.19 m                      |
| Working Reach                        | 12.84 m                      |
| Up and Over Height                   | 8.38 m                       |
| A Platform Size                      | 0.91 x 1.83 m                |
| B Stowed Width                       | 2.44 m                       |
| C Tailswing                          | Zero                         |
| D Stowed Height                      | 2.54 m                       |
| E Transportation Height              | 2.79 m                       |
| F Stowed Length                      | 9.14 m                       |
| G Transportation Length              | 7.75 m                       |
| H Wheelbase                          | 2.44 m                       |
| I Ground Clearance                   | 0.33 m                       |
| Specifications                       | SJ63 AJ                      |
| Rotation                             | 360°                         |
| Platform Rotation                    | 170°                         |
| Jib Length                           | 1.68 m                       |
| Jib Range +/-                        | +65° / -60°                  |
| Weight                               | 10,200 kg                    |
| Gradeability                         | 45%                          |
| Turning Radius (Inside)              | 2.21 m                       |
| Turning Radius (Outside)             | 5.31 m                       |
| Axle Oscillation                     | 10.16 cm                     |
| Drive Speed (High speed)             | 7.3 km/h                     |
| Capacity                             | 227 kg                       |
| Local Floor Load ( With Rated Load)  | 1195 kPa                     |
| Overall Floor Load (With Rated Load) | 12.4 kPa                     |
| Maximum # of Persons                 | 2                            |
| Tyre Type                            | Grip lug foam-filled         |
|                                      |                              |
| Tyre Size                            | 10.5 x 17.5                  |
| Tyre Size Diesel Engine              | 10.5 x 17.5<br>44.5kw (60hp) |