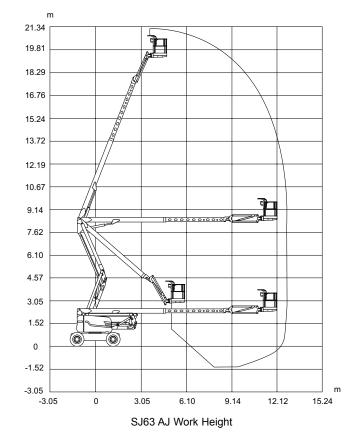

# SJ63 AJ ARTICULATING BOOM LIFT

| Dimensions                           | SJ63 AJ                      |
|--------------------------------------|------------------------------|
| Work Height                          | 21.38 m                      |
| Platform Height                      | 19.38 m                      |
| Horizontal Reach                     | 12.19 m                      |
| Working Reach                        | 12.84 m                      |
| Up and Over Height                   | 8.38 m                       |
| A Platform Size                      | 0.91 x 1.83 m                |
| B Stowed Width                       | 2.44 m                       |
| C Tailswing                          | Zero                         |
| D Stowed Height                      | 2.54 m                       |
| E Transportation Height              | 2.79 m                       |
| F Stowed Length                      | 9.14 m                       |
| G Transportation Length              | 7.75 m                       |
| H Wheelbase                          | 2.44 m                       |
| I Ground Clearance                   | 0.33 m                       |
| Specifications                       | SJ63 AJ                      |
| Rotation                             | 360°                         |
| Platform Rotation                    | 170°                         |
| Jib Length                           | 1.68 m                       |
| Jib Range +/-                        | +65° / -60°                  |
| Weight                               | 10,200 kg                    |
| Gradeability                         | 45%                          |
| Turning Radius (Inside)              | 2.21 m                       |
| Turning Radius (Outside)             | 5.31 m                       |
| Axle Oscillation                     | 10.16 cm                     |
| Drive Speed (High speed)             | 7.3 km/h                     |
| Capacity                             | 227 kg                       |
| Local Floor Load ( With Rated Load)  | 1195 kPa                     |
| Overall Floor Load (With Rated Load) | 12.4 kPa                     |
| Maximum # of Persons                 | 2                            |
| Tyre Type                            | Grip lug foam-filled         |
|                                      |                              |
| Tyre Size                            | 10.5 x 17.5                  |
| Tyre Size Diesel Engine              | 10.5 x 17.5<br>44.5kw (60hp) |