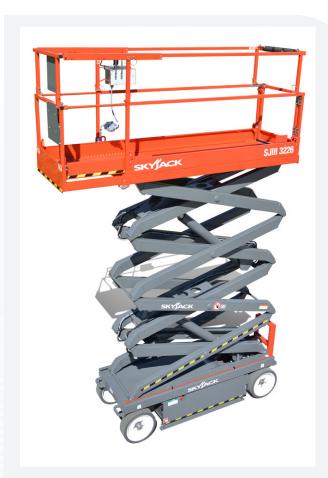

## Equipment spec

Model: SL26E Electric Scissor Lift

Category: 8m / 26ft platform height, narrow width

Working height: 8.10m

Max height: 6.10m

Width: 0.82m

Lifting capacity: 408kg

Weight: 1,594kg

## **SL26E Electric Scissor Lift**

Category:

8m, 26ft platform height

| Dimensions |                                    |        |  |
|------------|------------------------------------|--------|--|
| А          | Work Height                        | 8.10 m |  |
| В          | Raised Platform Height             | 6.10 m |  |
| C          | Lowered Platform Height            | 0.97 m |  |
| _ D        | Overall Width                      | 0.82 m |  |
| E          | Overall Length                     | 2.32 m |  |
| F          | Stowed Height (Rails Up)           | 1.97 m |  |
| G          | Stowed Height (Rails Down)         | 1.73 m |  |
| Н          | Platform Width (Inside Dimension)  | 0.71 m |  |
| I          | Platform Length (Inside Dimension) | 2.13 m |  |