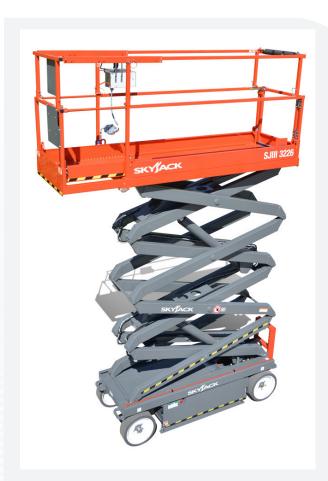

## Equipment spec

Model: SL26EN Electric Scissor Lift

Category: 8m / 26ft platform height, narrow width

Working height: 9.92m

Max height: 7.92m

Width: 0.82m

Lifting capacity: 227kg

Weight: 1,890kg

## **SL26EN Electric Scissor Lift**

Category:

8m, 26ft platform height

| Dimensions |                                    |        |
|------------|------------------------------------|--------|
| Α          | Work Height                        | 9.92 m |
| В          | Raised Platform Height             | 7.92 m |
| C          | Lowered Platform Height            | 1.14 m |
| D          | Overall Width                      | 0.82 m |
| E          | Overall Length                     | 2.32 m |
| F          | Stowed Height (Rails Up)           | 2.15 m |
| G          | Stowed Height (Rails Down)         | 1.91 m |
| Н          | Platform Width (Inside Dimension)  | 0.71 m |
|            | Platform Length (Inside Dimension) | 2.13 m |