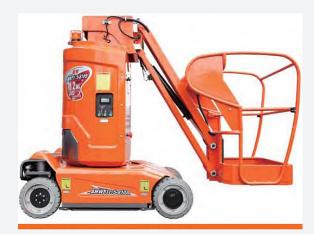

## Equipment spec

Model: BL26E - Star 10 Boom Lift

Category: Articulated, 8m – 26ft, Electric

Working height: 11.20m

Max height: 9.20m

Width: 1.00m

Lifting capacity: 200kg

Weight: 2950kg