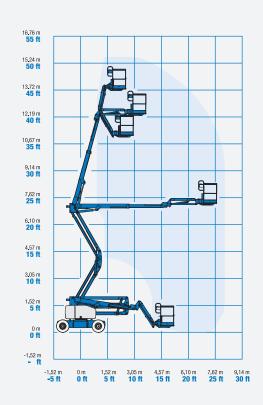

## Equipment spec

Model: BL45BN - Boom Lift Articulated

Category: 14m/45ft platform height

Working height: 15.94 m

Stowed height: 2.00 m

Width: 1.79 m

Lifting capacity: 150kg

Weight: 180kg

## **Standard features**

- 15.94 m (51 ft 9 in) working height
- 7.65 m (25 ft 1 in) horizontal reach
- 7.24 m (23 ft 9 in) up and over clearance
- Up to 227 kg (500 lbs) lift capacity
- Self-leveling platform
- Hydraulic platform rotation
- Proportional joystick controls
- Telematics-Ready Connector
- Thumb rocker steer
- Drive enable
- Chassis tilt drive function cut-out
- AC power to platform
- Horn
- Hour meter
- Tilt alarm
- Descent & travel alarms
- Flashing beacon
- 355° non-continuous turntable rotation
- Zero tailswing
- Dual parallelogram for vertical wall tracking
- Certified load sensor
- Lift Guard™ Contact Alarm