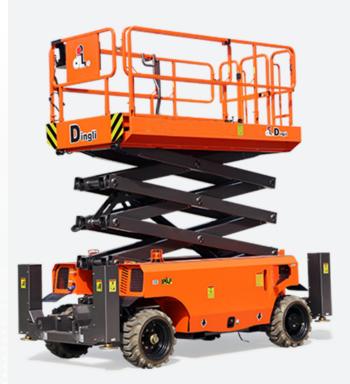

### SL40D – Scissor Lift

Category:

12.3m - 40 / 43ft, Diesel

- Working height: 14.3m
- 2.74m Max height:
- 1.76m Width:
- 363kg Lifting capacity:

Weight:

5,050kg Diesel

Power:

## SL40D – Scissor Lift

Category:

### 12.3m – 40 / 43ft, Diesel

| Dimensions |                               |        |
|------------|-------------------------------|--------|
| Α          | Work Height                   | 14.30m |
| В          | <b>Raised Platform Height</b> | 12.30m |
| С          | Overall Length                | 3.84m  |
| D          | Overall Width                 | 1.76m  |
| E          | Stowed Height (Rails Down)    | 1.97m  |
| F          | Stowed Height (Rails Up)      | 2.74 m |
| G          | Platform extension            | 1.43 m |
| Н          | Wheelbase                     | 2.29 m |