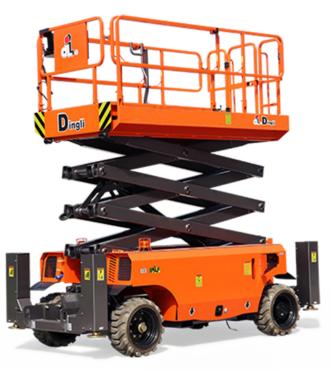

### SL40D – Scissor Lift

Category:

12.3m - 40 / 43ft, Diesel

- Working height: 14.3m
- 2.74m Max height:
- 1.76m Width:
- 363kg Lifting capacity:

Weight:

5,050kg Diesel

Power:

## SL40D – Scissor Lift

Category:

### 12.3m – 40 / 43ft, Diesel

| Dimensions |                               |        |
|------------|-------------------------------|--------|
| Α          | Work Height                   | 14.30m |
| В          | <b>Raised Platform Height</b> | 12.30m |
| С          | Overall Length                | 3.84m  |
| D          | Overall Width                 | 1.76m  |
| E          | Stowed Height (Rails Down)    | 1.97m  |
| F          | Stowed Height (Rails Up)      | 2.74 m |
| G          | Platform extension            | 1.43 m |
| Н          | Wheelbase                     | 2.29 m |